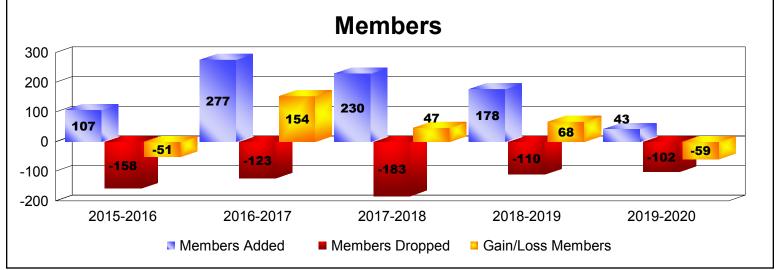

District 414 As of December 2019 Cumulative

| Year      | New<br>Clubs | Dropped<br>Clubs | Gain/<br>Loss<br>Clubs | New<br>Members | Charter<br>Members | Reinstate<br>Members | Transfer<br>Members | Total<br>Member<br>Added | Total<br>Members<br>Dropped | Gain/<br>Loss<br>Members |
|-----------|--------------|------------------|------------------------|----------------|--------------------|----------------------|---------------------|--------------------------|-----------------------------|--------------------------|
| 2015-2016 | 1            | -2               | -1                     | 55             | 35                 | 13                   | 4                   | 107                      | -158                        | -51                      |
| 2016-2017 | 5            | 0                | 5                      | 133            | 127                | 15                   | 2                   | 277                      | -123                        | 154                      |
| 2017-2018 | 3            | -3               | 0                      | 133            | 87                 | 8                    | 2                   | 230                      | -183                        | 47                       |
| 2018-2019 | 5            | 0                | 5                      | 70             | 104                | 4                    | 0                   | 178                      | -110                        | 68                       |
| 2019-2020 | 1            | -3               | -2                     | 21             | 21                 | 1                    | 0                   | 43                       | -102                        | -59                      |
| Average   | 3            | -2               | 1                      | 82             | 75                 | 8                    | 2                   | 167                      | -135                        | 32                       |