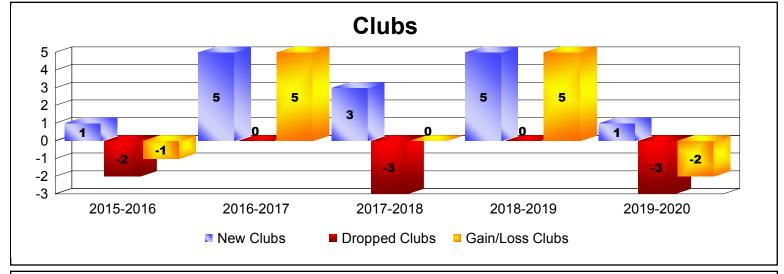

District 414 As of December 2019 Cumulative

| Year      | New<br>Clubs | Dropped<br>Clubs | Gain/<br>Loss<br>Clubs | New<br>Members | Charter<br>Members | Reinstate<br>Members | Transfer<br>Members | Total<br>Member<br>Added | Total<br>Members<br>Dropped | Gain/<br>Loss<br>Members |
|-----------|--------------|------------------|------------------------|----------------|--------------------|----------------------|---------------------|--------------------------|-----------------------------|--------------------------|
| 2015-2016 | 1            | -2               | -1                     | 55             | 35                 | 13                   | 4                   | 107                      | -158                        | -51                      |
| 2016-2017 | 5            | 0                | 5                      | 133            | 127                | 15                   | 2                   | 277                      | -123                        | 154                      |
| 2017-2018 | 3            | -3               | 0                      | 133            | 87                 | 8                    | 2                   | 230                      | -183                        | 47                       |
| 2018-2019 | 5            | 0                | 5                      | 70             | 104                | 4                    | 0                   | 178                      | -110                        | 68                       |
| 2019-2020 | 1            | -3               | -2                     | 21             | 21                 | 1                    | 0                   | 43                       | -102                        | -59                      |
| Average   | 3            | -2               | 1                      | 82             | 75                 | 8                    | 2                   | 167                      | -135                        | 32                       |